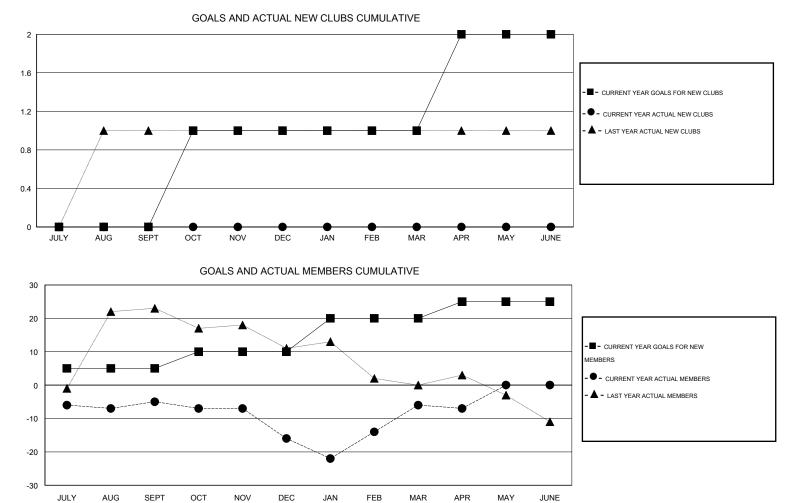

## GMT: Gary Fry

GMT CA 1

| Clubs<br>RESULTS FOR 2013-2014 |   |   |   |   | Members<br>RESULTS FOR 2013-2014 |    |    |    |     |
|--------------------------------|---|---|---|---|----------------------------------|----|----|----|-----|
|                                |   |   |   |   |                                  |    |    |    |     |
| JULY/AUG/SEPT                  | 0 | 0 | 0 | 0 | JULY/AUG/SEPT                    | 5  | 21 | 26 | -5  |
| OCT/NOV/DEC                    | 1 | 0 | 0 | 0 | OCT/NOV/DEC                      | 5  | 17 | 28 | -11 |
| JAN/FEB/MAR                    | 0 | 0 | 0 | 0 | JAN/FEB/MAR                      | 10 | 33 | 23 | 10  |
| APR/MAY/JUNE                   | 1 | 0 | 0 | 0 | APR/MAY/JUNE                     | 5  | 5  | 6  | -1  |